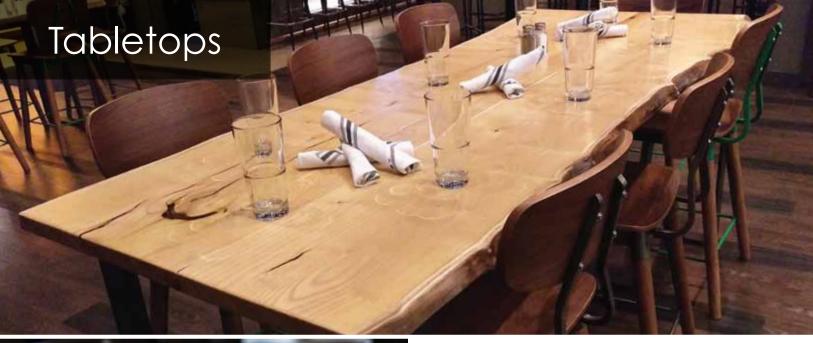

At i2i Design, our tabletop options are as limitless as the imagination of our designers and craftsmen.

All tabletops are exactingly constructed with both style and durability in mind. Choose from solid wood construction in a variety of stains and species.

Each tabletop can be ordered as a standalone item or can be combined with any of our custom bases.

Standard tabletop thickness is 1.25" Other thicknesses are available.