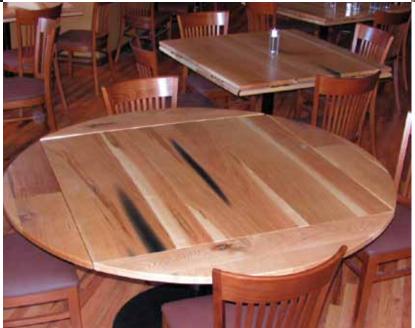

At i2i Design, our tabletop options are as limitless as the imagination of our designers and craftsmen.

All tabletops are exactingly constructed with both style and durability in mind. Choose from solid wood construction in a variety of stains and species.

Each tabletop can be ordered as a standalone item or can be combined with any of our custom bases.

Standard tabletop thickness is 1.25" Other thicknesses are available.