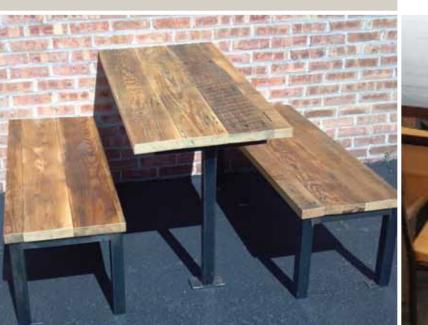

Wood species and stain colors may be mixed for added interest.

Tri-Color

Compliment a tabletop or seating area with our hand-crafted chairs, benches and booths.

All seating options feature durable, solid wood and/or steel construction and are available in a variety of finishes. Upholstery can be added to any piece.

Dining and bar heights available.