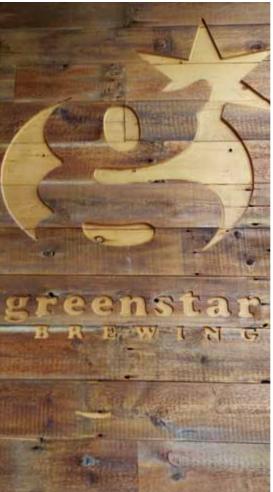

### Customization

Custom messaging options include logo branding, screen printing and recess carving by CNC machine. ADA branding is also available.

| 36" x 84"  | 42" x 96"  |
|------------|------------|
| 36" x 96"  | 42" x 108" |
| 36" x 108" | 42" x 120" |
| 36" x 120" | 42" x 144" |
| 36" x 144" | 42" x 168" |
|            |            |

## Cladding and Wall Covering

Add an artistic touch with solid wood wall covering and cladding, made to order for your space - indoors or out. Cover a single wall for accent, or a whole room.

Cladding and wall covering is available in varying widths and lengths and can be ordered as panels or delivered as individual shiplapped boards.