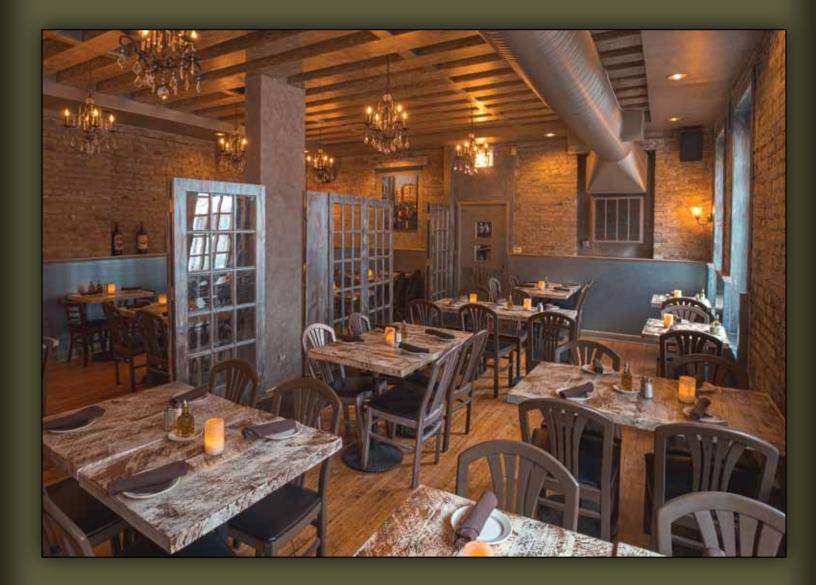

# RECLAIMED WOOD FURNITURE FOR AN ECO-FRIENDLY ENVIRONMENT

At i2i Design, we believe that your space is as unique as you are.

That is why we strive to honor your vision by designing and building items as singular as the space they inhabit and unique as the character of the wood and materials they are shaped from.

Our pieces are hand-crafted from old growth lumber and reclaimed local hardwood, carefully worked to restore its original beauty. Unwanted construction timber, storm damaged and diseased trees are lovingly transformed with impeccable craftsmanship and attention to detail. We design beautiful, functional furniture that is built to last.

At i2i Design, our tabletop options are as limitless as the imagination of our designers and craftsmen.

All tabletops are exactingly constructed with both style and durability in mind. Choose from solid wood construction in a variety of stains and species.

Wood species and stain colors may be mixed for added interest.

Tri-Color

Compliment a tabletop or seating area with our hand-crafted chairs, benches and booths.

All seating options feature durable, solid wood and/or steel construction and are available in a variety of finishes. Upholstery can be added to any piece.