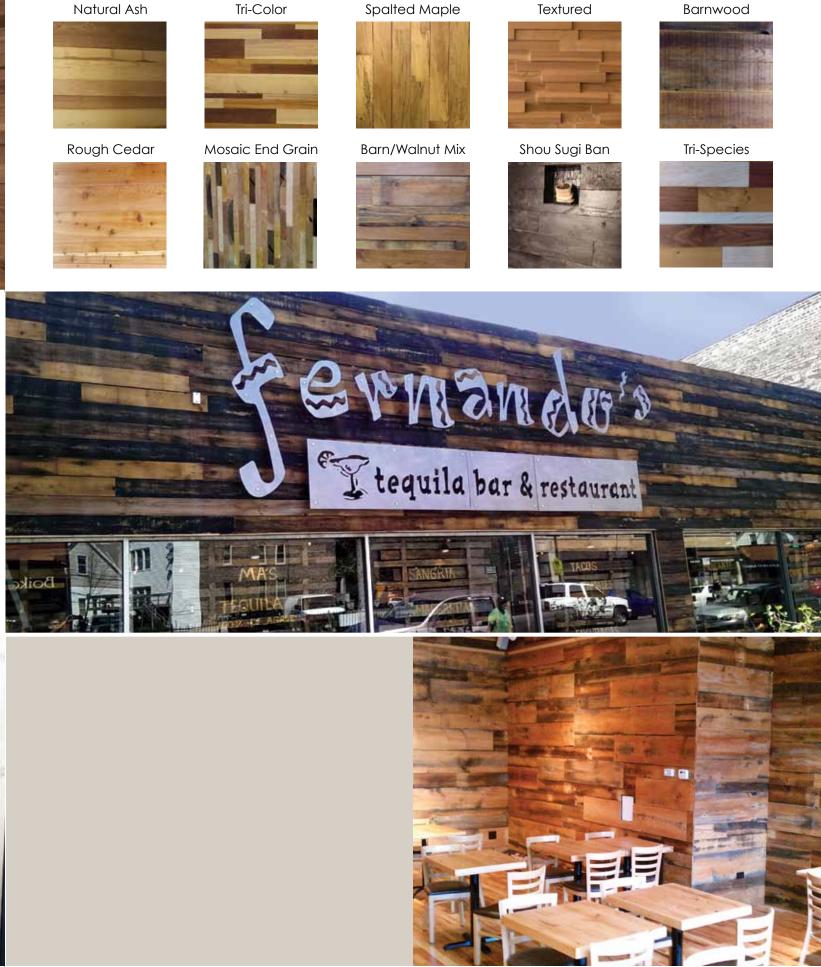

## Cladding and Wall Covering

Add an artistic touch with solid wood wall covering and cladding, made to order for your space - indoors or out. Cover a single wall for accent, or a whole room.

Cladding and wall covering is available in varying widths and lengths and can be ordered as panels or delivered as individual shiplapped boards.

Wood species and stain colors may be mixed for added interest.

Tri-Color

Compliment a tabletop or seating area with our hand-crafted chairs, benches and booths.

All seating options feature durable, solid wood and/or steel construction and are available in a variety of finishes. Upholstery can be added to any piece.