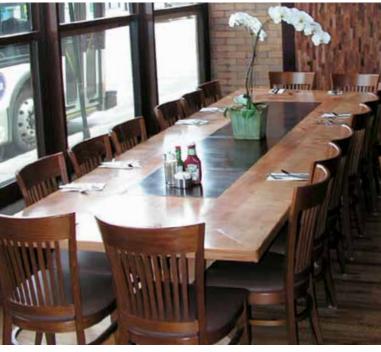

>36" x 48"<br>36" x 72"<br>42" x 48"<br>42" x 72" |
| •                                                                                                                                                                          |                                                                                                                                             |

At i2i Design, our tabletop options are as limitless as the imagination of our designers and craftsmen.

All tabletops are exactingly constructed with both style and durability in mind. Choose from solid wood construction in a variety of stains and species.

Each tabletop can be ordered as a standalone item or can be combined with any of our custom bases.

Standard tabletop thickness is 1.25" Other thicknesses are available.



#### Flip-Top and Drop Leaf

30" square to 42" round 36" square to 51" round 42" square to 60" round

Drop leaf extensions can increase total table length 7" to 14"



### Customization

Custom messaging options include logo branding, screen printing and recess carving by CNC machine. ADA branding is also available.





| 36" x 84"  | 42" x 96"  |
|------------|------------|
| 36" x 96"  | 42" x 108" |
| 36" x 108" | 42" x 120" |
| 36" x 120" | 42" x 144" |
| 36" x 144" | 42" x 168" |
|            |            |

#### Communal





## Cladding and Wall Covering





Add an artistic touch with solid wood wall covering and cladding, made to order for your space - indoors or out. Cover a single wall for accent, or a whole room.

Cladding and wall covering is available in varying widths and