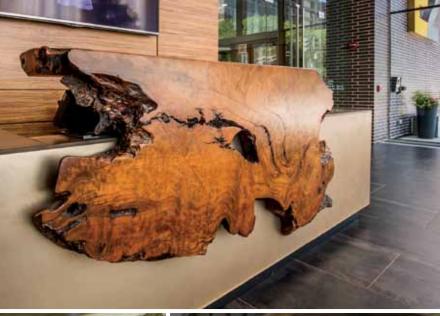

Our pieces are hand-crafted from old growth lumber and reclaimed local hardwood, carefully worked to restore its original beauty. Unwanted construction timber, storm damaged and diseased trees are lovingly transformed with impeccable craftsmanship and attention to detail. We design beautiful, functional furniture that is built to last.

At i2i Design, our tabletop options are as limitless as the imagination of our designers and craftsmen.

All tabletops are exactingly constructed with both style and durability in mind. Choose from solid wood construction in a variety of stains and species.

Each tabletop can be ordered as a standalone item or can be combined with any of our custom bases.

Standard tabletop thickness is 1.25" Other thicknesses are available.