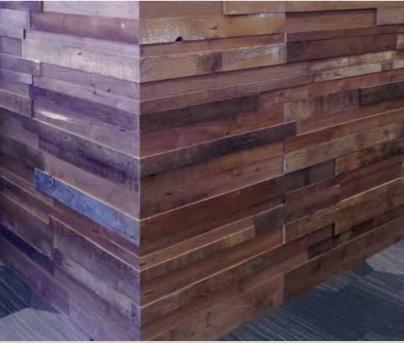

## Cladding and Wall Covering

Add an artistic touch with solid wood wall covering and cladding, made to order for your space - indoors or out. Cover a single wall for accent, or a whole room.

Cladding and wall covering is available in varying widths and lengths and can be ordered as panels or delivered as individual shiplapped boards.

Wood species and stain colors may be mixed for added interest.

Tri-Color

Compliment a tabletop or seating area with our hand-crafted chairs, benches and booths.

All seating options feature durable, solid wood and/or steel construction and are available in a variety of finishes. Upholstery can be added to any piece.