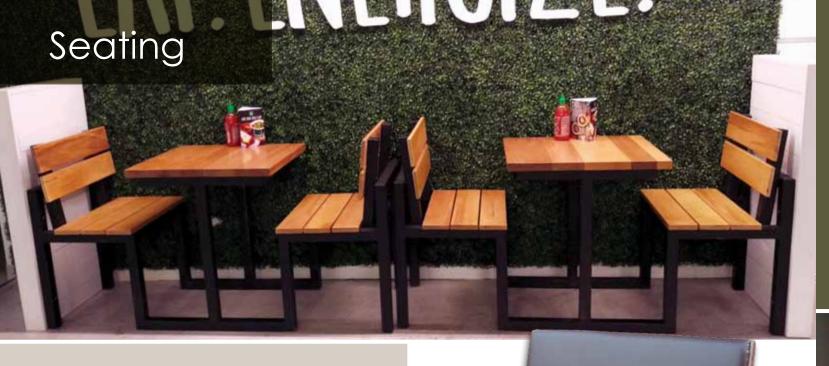

Wood species and stain colors may be mixed for added interest.

Tri-Color

Compliment a tabletop or seating area with our hand-crafted chairs, benches and booths.

All seating options feature durable, solid wood and/or steel construction and are available in a variety of finishes. Upholstery can be added to any piece.

Dining and bar heights available.