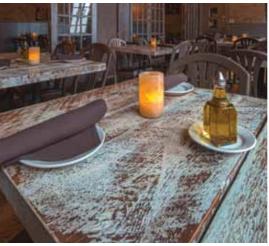

At i2i Design, our tabletop options are as limitless as the imagination of our designers and craftsmen.

All tabletops are exactingly constructed with both style and durability in mind. Choose from solid wood construction in a variety of stains and species.

Each tabletop can be ordered as a standalone item or can be combined with any of our custom bases.

Standard tabletop thickness is 1.25" Other thicknesses are available.