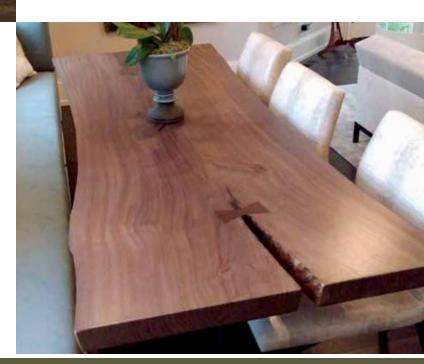

At i2i Design, our tabletop options are as limitless as the imagination of our designers and craftsmen.

All tabletops are exactingly constructed with both style and durability in mind. Choose from solid wood construction in a variety of stains and species.

Each tabletop can be ordered as a standalone item or can be combined with any of our custom bases.

Standard tabletop thickness is 1.25" Other thicknesses are available.