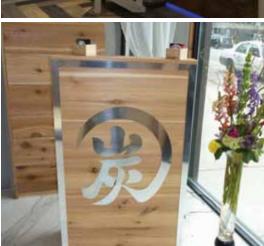

### Customization

Custom messaging options include logo branding, screen printing and recess carving by CNC machine. ADA branding is also available.

| 36" x 84"  | 42" x 96"  |
|------------|------------|
| 36" x 96"  | 42" x 108" |
| 36" x 108" | 42" x 120" |
| 36" x 120" | 42" x 144" |
| 36" x 144" | 42" x 168" |
|            |            |