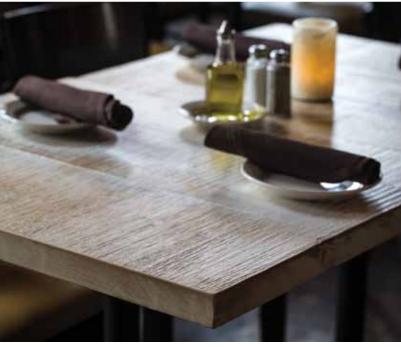

At i2i Design, our tabletop options are as limitless as the imagination of our designers and craftsmen.

All tabletops are exactingly constructed with both style and durability in mind. Choose from solid wood construction in a variety of stains and species.

Each tabletop can be ordered as a standalone item or can be combined with any of our custom bases.

Standard tabletop thickness is 1.25" Other thicknesses are available.