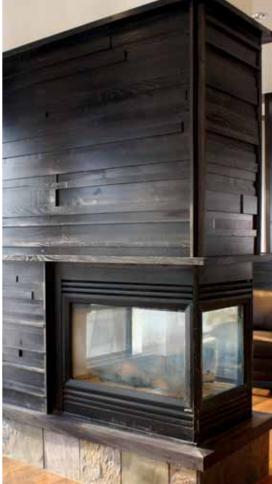

## Cladding and Wall Covering

Add an artistic touch with solid wood wall covering and cladding, made to order for your space - indoors or out. Cover a single wall for accent, or a whole room.

Cladding and wall covering is available in varying widths and lengths and can be ordered as panels or delivered as individual shiplapped boards.

Wood species and stain colors may be mixed for added interest.

Tri-Color

Compliment a tabletop or seating area with our hand-crafted chairs, benches and booths.

All seating options feature durable, solid wood and/or steel construction and are available in a variety of finishes. Upholstery can be added to any piece.