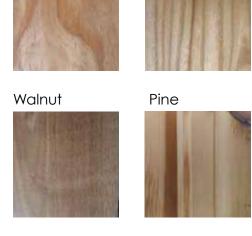

## Wood Species Elm Ash

Other species available upon request. Full slabs dependent upon current availability.