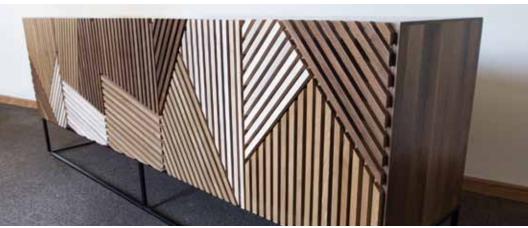

## Cladding and Wall Covering

Add an artistic touch with solid wood wall covering and cladding, made to order for your space - indoors or out. Cover a single wall for accent, or a whole room.

Cladding and wall covering is available in varying widths and lengths and can be ordered as panels or delivered as individual shiplapped boards.

Wood species and stain colors may be mixed for added interest.

Tri-Color

Compliment a tabletop or seating area with our hand-crafted chairs, benches and booths.

All seating options feature durable, solid wood and/or steel construction and are available in a variety of finishes. Upholstery can be added to any piece.