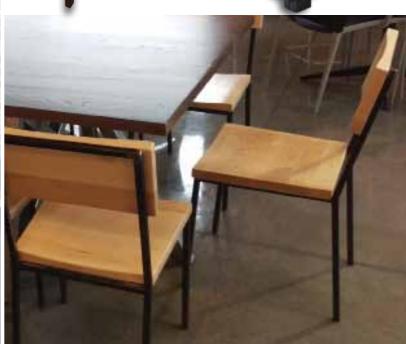

Wood species and stain colors may be mixed for added interest.

Tri-Color

Compliment a tabletop or seating area with our hand-crafted chairs, benches and booths.

All seating options feature durable, solid wood and/or steel construction and are available in a variety of finishes. Upholstery can be added to any piece.

Dining and bar heights available.