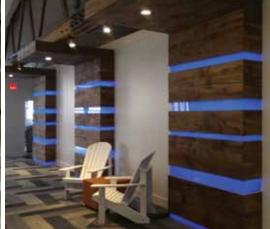

## Cladding and Wall Covering

Add an artistic touch with solid wood wall covering and cladding, made to order for your space - indoors or out. Cover a single wall for accent, or a whole room.

Cladding and wall covering is available in varying widths and lengths and can be ordered as panels or delivered as individual shiplapped boards.

Wood species and stain colors may be mixed for added interest.

Tri-Color

Compliment a tabletop or seating area with our hand-crafted chairs, benches and booths.

All seating options feature durable, solid wood and/or steel construction and are available in a variety of finishes. Upholstery can be added to any piece.