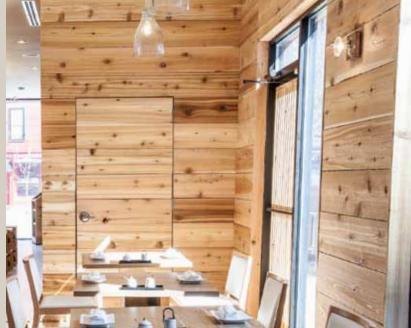

## Cladding and Wall Covering

Add an artistic touch with solid wood wall covering and cladding, made to order for your space - indoors or out. Cover a single wall for accent, or a whole room.

Cladding and wall covering is available in varying widths and lengths and can be ordered as panels or delivered as individual shiplapped boards.

Wood species and stain colors may be mixed for added interest.

Tri-Color

Compliment a tabletop or seating area with our hand-crafted chairs, benches and booths.

All seating options feature durable, solid wood and/or steel construction and are available in a variety of finishes. Upholstery can be added to any piece.