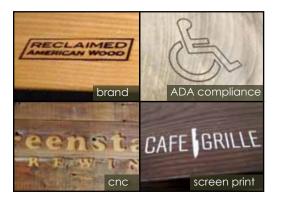

### Customization

Custom messaging options include logo branding, screen printing and recess carving by CNC machine. ADA branding is also available.

| 36" x 84"  | 42" x 96"  |
|------------|------------|
| 36" x 96"  | 42" x 108" |
| 36" x 108" | 42" x 120" |
| 36" x 120" | 42" x 144" |
| 36" x 144" | 42" x 168" |
|            |            |