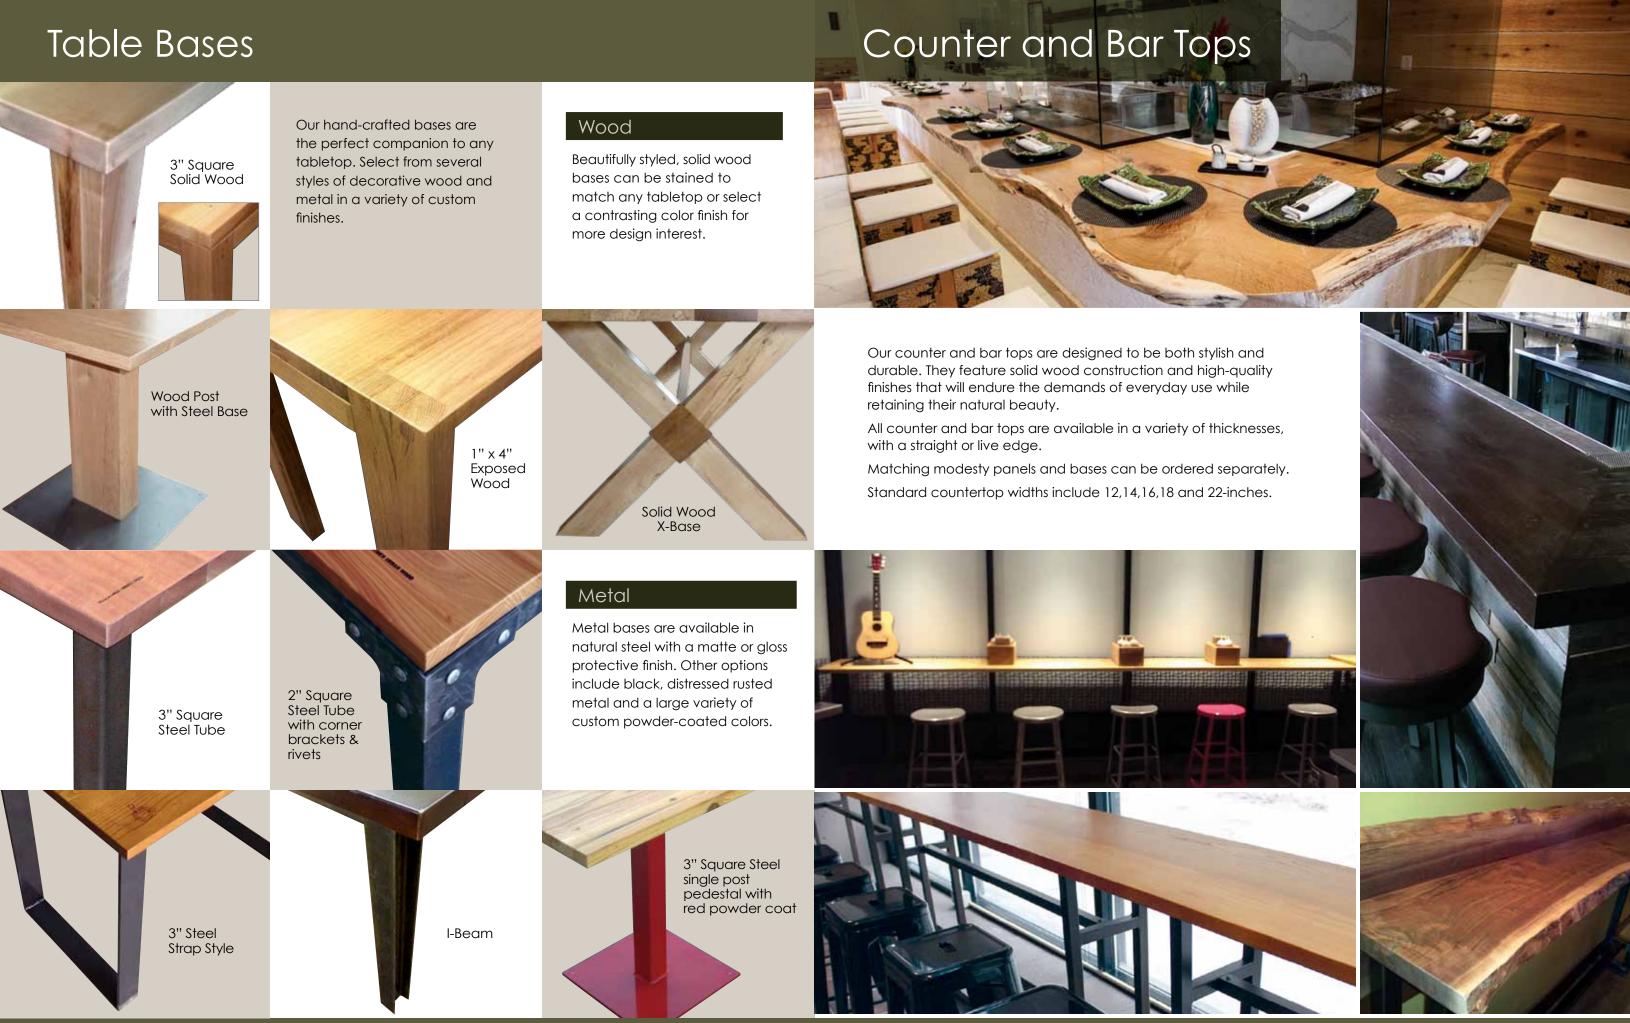

At i2i Design, our tabletop options are as limitless as the imagination of our designers and craftsmen.

All tabletops are exactingly constructed with both style and durability in mind. Choose from solid wood construction in a variety of stains and species.

Each tabletop can be ordered as a standalone item or can be combined with any of our custom bases.

Standard tabletop thickness is 1.25" Other thicknesses are available.