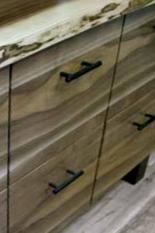

At i2i Design, our tabletop options are as limitless as the imagination of our designers and craftsmen.

All tabletops are exactingly constructed with both style and durability in mind. Choose from solid wood construction in a variety of stains and species.

Each tabletop can be ordered as a standalone item or can be combined with any of our custom bases.

Standard tabletop thickness is 1.25" Other thicknesses are available.