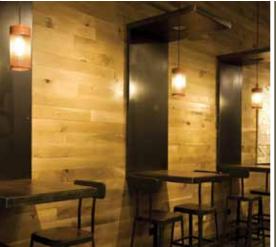

## Cladding and Wall Covering

Add an artistic touch with solid wood wall covering and cladding, made to order for your space - indoors or out. Cover a single wall for accent, or a whole room.

Cladding and wall covering is available in varying widths and lengths and can be ordered as panels or delivered as individual shiplapped boards.

Wood species and stain colors may be mixed for added interest.

Tri-Color

Compliment a tabletop or seating area with our hand-crafted chairs, benches and booths.

All seating options feature durable, solid wood and/or steel construction and are available in a variety of finishes. Upholstery can be added to any piece.