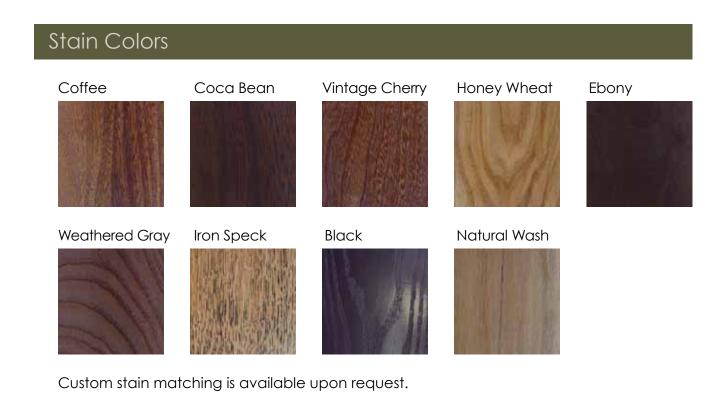

Wood species and stain colors may be mixed for added interest.

Tri-Color

Compliment a tabletop or seating area with our hand-crafted chairs, benches and booths.

All seating options feature durable, solid wood and/or steel construction and are available in a variety of finishes. Upholstery can be added to any piece.