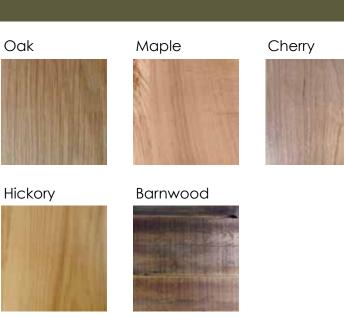

## Wood Species Elm Ash

Other species available upon request. Full slabs dependent upon current availability.